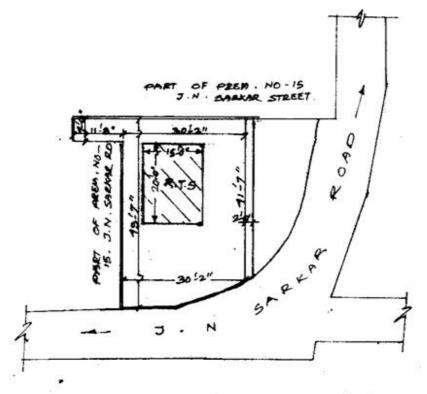

  A site plan of the land and structure marked with 'Red-ink" is annexed with this deed of conveyance which should be treated as a part of this document of title.

Jaleika Saka.

SCHEDULE OF PROPERTY AS MENTIONED ABOVE

ALL THAT 2 cottah 1 chittak 28 sq.ft. i.e. 1513 sq.ft. of land with

dilapidated R.T. shed & structure measuring 300 sq.ft. standing on the

said plot of land be the same a little more or less lying and situate and

demarcated portion of 11/3, J. N. Sarkar Street, part of 15, J. N.

Sarkar Street, under South Dum Dum Municipality, Holding No. 11/3,

J. N. Sarkar Street, Ward No. 32, P.S. Lake Town, A.D.S.R. Bidhannagar

Salt Lake, Division II, Sub Division 6 part of R.S. Dag No. 211 under

R.S. Khatian No. 494 of Mouza Dakshindari J.L. No. 25, R.S. No. 6,

Touzi No. 1298/2833 District North 24 Parganas together with all

fittings including electricity and water connection and right of common

passages butted and bounded as follows :-

ON THE NORTH

Land occupied by Michael Sporting Club.

ON THE SOUTH

Premises No. 15, J. N. Sarkar Street,

ON THE EAST

26' Wide J. N. Sarkar Street,

ON THE WEST

Shed of Ram Nivas Rathi.

faleitre Schar.

IN WITNESSESS WHEREOF the parties hereto set and subscribed their respective hands, seal and signature on the day, month and year first above written.